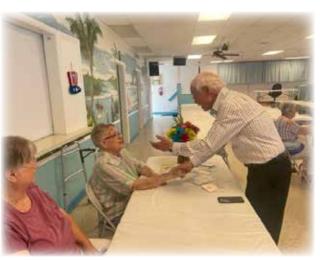

## THANK YOU

GREAT BIG THANK YOU to the Social Club and all who worked on my Going away party. It was one I shall remember for a long time. It was great to see everyone and all the thank yous and good wishes. I am going to miss everyone and wish I was here especially when the weather gets cold in Indiana. The cakes looked wonderful and were delicious. Daughter Connie took many pictures and I now have them on my phone to look at whenever I want to, and I will many times. Again, thank you all. Keep up the good work and keep this place growing. I also want to thank Mr. Larson for his best wishes. It was good to see him.

Love to All, Nedra Woodroof

Nedra's new contact information: Nedra Woodroof, 1712 Boca Raton Blvd. Kokomo, IN 46902 727-422-6046 (cellphone).