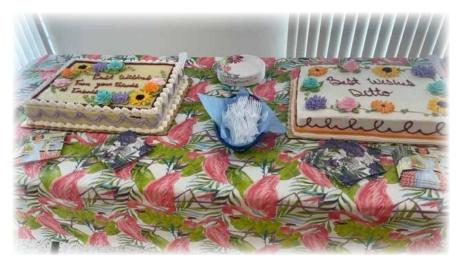

## THANK YOU

GREAT BIG THANK YOU to the Social Club and all who worked on my Going away party. It was one I shall remember for a long time. It was great to see everyone and all the thank yous and good wishes. I am going to miss everyone and wish I was here especially when the weather gets cold in Indiana. The cakes looked wonderful and were delicious. Daughter Connie took many pictures and I now have them on my phone to look at whenever I want to, and I will many times. Again, thank you all. Keep up the good work and keep this place growing. I also want to thank Mr. Larson for his best wishes. It was good to see him.

Love to All, Nedra Woodroof

Nedra's new contact information: Nedra Woodroof, 1712 Boca Raton Blvd. Kokomo, IN 46902 727-422-6046 (cellphone).